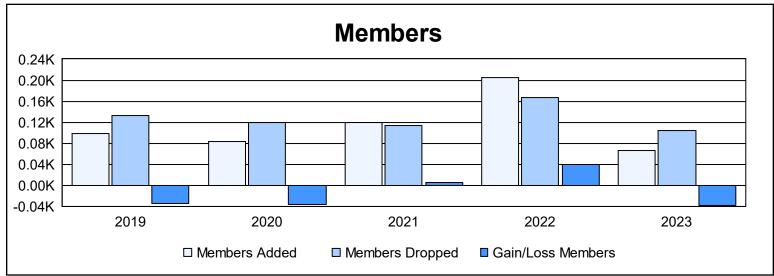

District 11 A1 As of June 2023 Cumulative

| Year      | New<br>Clubs | Dropped<br>Clubs | Gain/<br>Loss<br>Clubs | New<br>Members | Charter<br>Members | Reinstate<br>Members | Transfer<br>Members | Total<br>Member<br>Added | Total<br>Members<br>Dropped | Gain/<br>Loss<br>Members |
|-----------|--------------|------------------|------------------------|----------------|--------------------|----------------------|---------------------|--------------------------|-----------------------------|--------------------------|
| 2018-2019 | 0            | 1                | -1                     | 80             | 4                  | 12                   | 3                   | 99                       | 133                         | -34                      |
| 2019-2020 | 0            | 0                | 0                      | 53             | 2                  | 26                   | 3                   | 84                       | 120                         | -36                      |
| 2020-2021 | 1            | 0                | 1                      | 86             | 24                 | 4                    | 5                   | 119                      | 113                         | 6                        |
| 2021-2022 | 2            | 0                | 2                      | 135            | 58                 | 7                    | 5                   | 205                      | 166                         | 39                       |
| 2022-2023 | 0            | 1                | -1                     | 58             | 4                  | 2                    | 2                   | 66                       | 104                         | -38                      |
| Average   | 1            | 0                | 0                      | 82             | 18                 | 10                   | 4                   | 115                      | 127                         | -13                      |